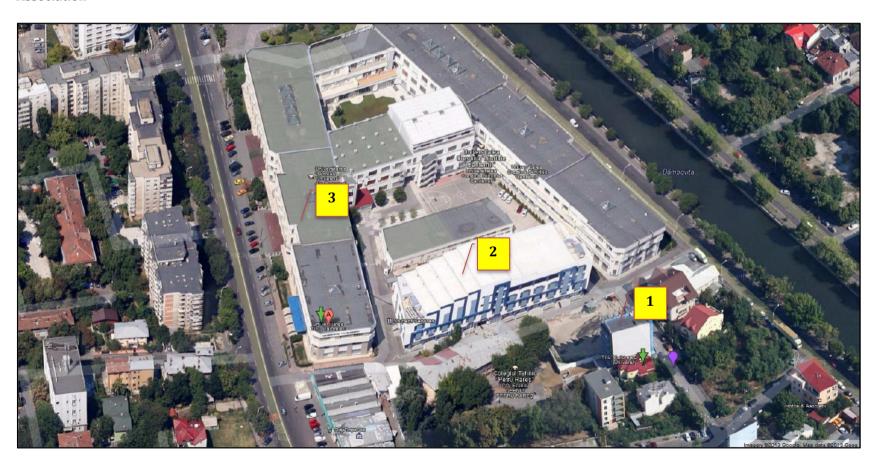

## Titu Maiorescu University of Bucharest: Campus Map no.1, Văcărești Avenue, no.187-189:

**R** Building (1): Rector, President of the Management Board, President of the University Senate, Vice-Rector, General Secretary, Human Resources, Economic Service, Administrative Service, Social Service, Legal Office, IT Department.

*M* Building (2): Faculty of Economic Sciences, Faculty of Social and Political Sciences, Institute for Studies, Research, Development and Innovation, Medical Research Institute, Sports Hall, Student's Cafeteria, Café-Club Pub, Copy-Center Office, Medical Center for Diagnosis and Treatment.

**V Building (3):** Faculty of Law, Faculty of Psychology, Faculty of Computer Science, Office for International Relations, Community Programmes and Foreign Students, Center of Psychological Counseling and Career Guidance, Library, Student's Bookstore, Student's Association