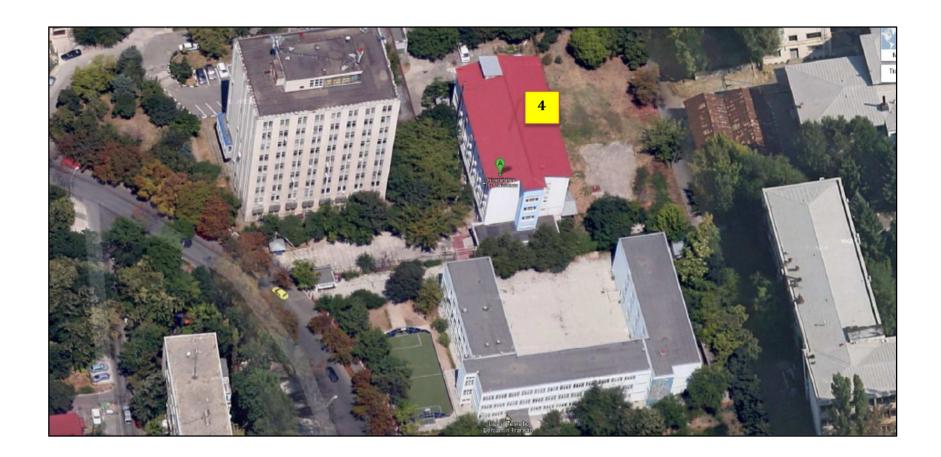

*Titu Maiorescu* University of Bucharest: Campus Map no.2, Pictor Gheorghe Petrașcu Street., no. 67A: **IOR Building (4):** Faculty of Medicine, Faculty of Dentistry, Private Clinical Center for Dental Care.