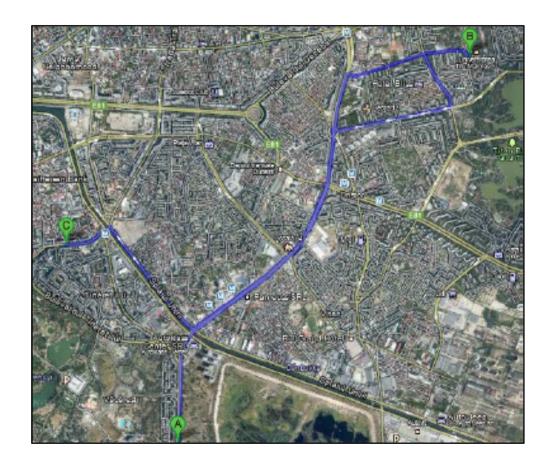

## **GEOGRAPHICAL POSITION**

- A: Campus Map no.1, Vacarești Avenue, no.187-189B: Campus Map no.2, Pictor Gheorghe Petrașcu Street, no. 67A
- C: Campus Map no.3, Gheorghe Şincai Blvd., no. 16
- **D**: Campus Map no.4, Ecaterina Teodoroiu Street, no. 100 town of Târgu Jiu town, Gorj County (not shown in the figure)