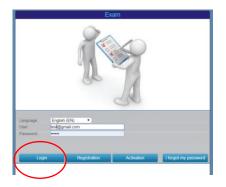

## Step. 2 Access the portal and complete personal data

1. Once the account has been created on the portal, on the home page you can enter your email address and password to access the portal, then click on the LOGIN button