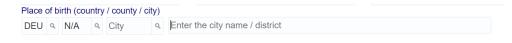

**Place of birth**: represents the place of birth and the following fields will be completed:

**a. Country**: represents the country of birth. The choice of a country is as follows:

- Click on the magnifying glass icon to the right of the country box

c. City: represents the birth town.

- If the country of birth is Romania and a county in Romania is chosen then all the cities in that county will be loaded and the procedure for selecting a city is the same as for the country described above.
- If the country of birth is not Romania, then the county box will be filled automatically with the value N / A (not available), and the birth town will be filled in manually in the following box: