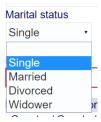

**Citizenship:** Represents the citizenship based on the identity documents. Please search for your citizenship according to the search method in the country field described above.

**Marital status**: Represents your civil status and claims one of the options: