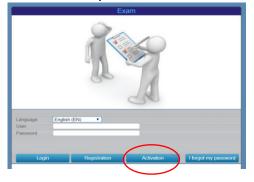

 After pressing the REGISTRATION button, you will receive a confirmation message from UTM Admission 2019 at the email address you registered. Please acces the link in the email to confirm your registration. Click the ACTIVATION button to proceed.