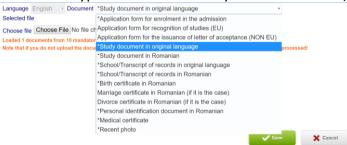

The documents you need to attach depend upon your citizenship and are described in here:

<u>Procedure of admission for international candidates 2019 – EU candidates</u> <u>Procedure of admission for international candidates 2019 – NON-EU candidates</u>

To attach a document, the following steps will be taken:

- 1. Clich **ADD** button;
- 2. Choose the type of document that you wish to attach;

- 3. Click the Choose file button that will open the browse window for file attachment;
- 4. Press the SAVE button to return to the main window.
- 5. From the main window, you can continue the process by pressing the ADD button in the Document uploaded section.
- 6. Documents marked with \* are mandatory for all candidates. Make sure you uploaded all of them. The documents that are not marked with \* are not mandatory for some candidates (eg: EU citizens that already have an Attestation for recognition of studies; citizens of English speaking countries and other cases).