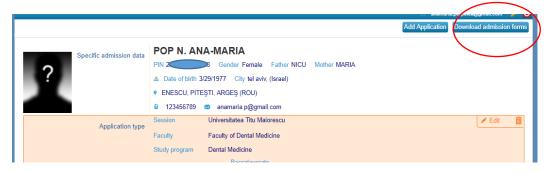

## Step. 5 Downloading the admission forms

After completing the study data, in the main window, press the button **Download the admission forms**.

Please download the forms that pop-up on your screen in .pdf format.