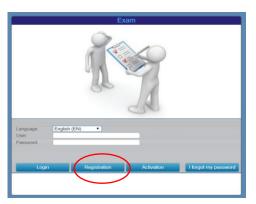

## Step 1 User registration

1. On the first page of the portal, please choose the English language and then press the REGISTRATION button:

2. After pressing the REGISTRATION button, the following window opens, where you will need to fill out the following information: