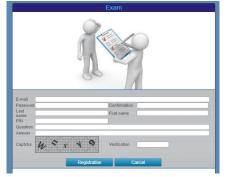

## Step 1 User registration

1. On the first page of the portal, please choose the English language and then press the REGISTRATION button:

2. After pressing the REGISTRATION button, the following window opens, where you will need to fill out the following information:

**Email**: fill in your email address. Make sure you have acces to the email, as you will need to validate your account.

Password: fill in with a password to access the admission portal;

**Confirmation**: fill in the same password to confirm;

Last name / First name: Surnamen/Given name

**CNP**: represents your ID number. If you are a Romanian citizen you can use your CNP, if you are an international citizen you can use your passport number;

**Question**: fill in a question that will appear when you forget your portal access password;

**Answer**: complete the answer to the question above. Fill in this answer when you forget your portal access password;

Verification: Fill in the Captcha code displayed on the right side;

After completing the above information, please click on the REGISTRATION button. If you wish to cancel the registration, please click the CANCEL button.