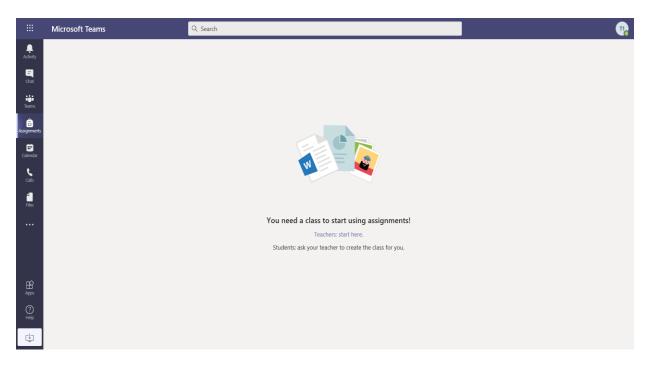

Tel.: 021 316 16 46, Fax: 021 311 22 97, e-mail: rectorat@utm.ro, www.utm.ro

3. Teams: in the section where the user can view all the teams he belongs to.

4. Assignments: is the section with the assignments/ homework given to the members of a class.