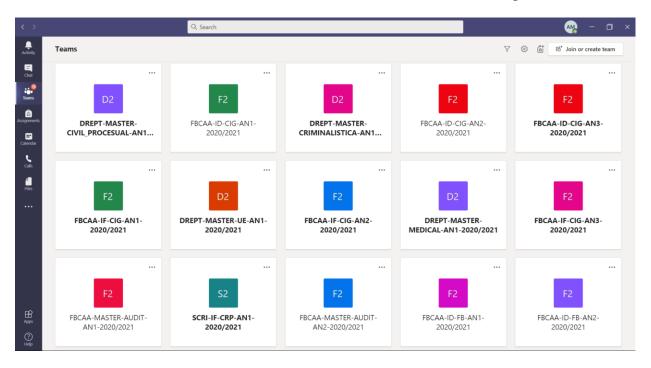

Tel.: 021 316 16 46, Fax: 021 311 22 97, e-mail: rectorat@utm.ro, www.utm.ro

3. Teams: in the section where the user can view all the teams he belongs to.

4. Assignments: is the section with the assignments/ homework given to the members of a class.