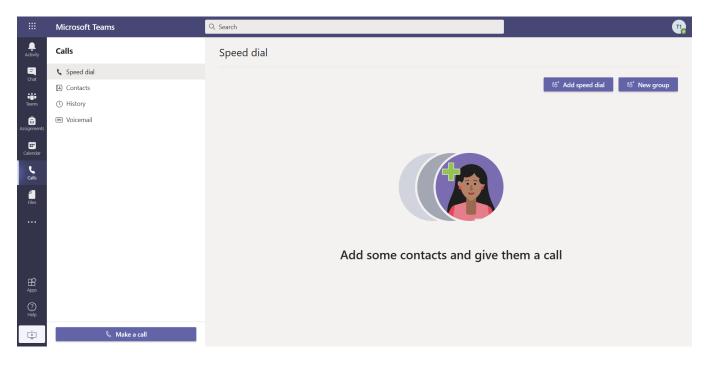

6. Calls: is the section where you can view all the calls made through the Microsoft Teams application.

Acreditată prin Legea nr. 239/2002, cod fiscal RO 4337662, cont IBAN RO90BTRL04301202N01816XX, Banca Transilvania, Agenția Popești-Leordeni