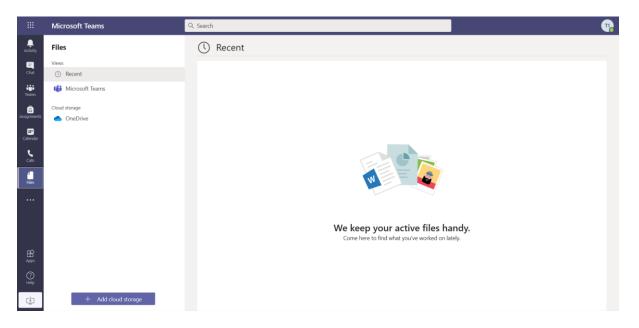

7. Files: is the section where you can view all the files uploaded.

8. ... : is the section from which other applications can be opened: Forms, Planner, OneNote etc.